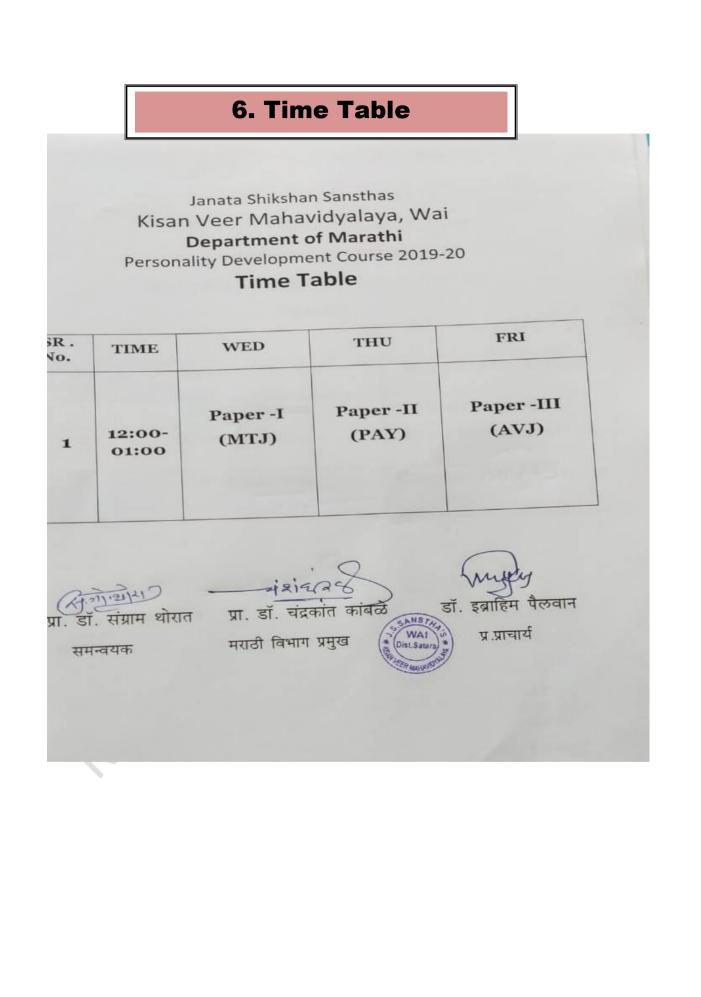

| KISAN VE                                                                                                                                                                                                                                                                                                                                                                                                                                                                                                                                                                                                                                                                                            | PRINCIPAL<br>ER MAHAVIYALAYA<br>Yai, Dist. Satara |



## 7. Attendance Sheets:

Janata KISAN VEER

Class - BAIL Div-

|            | Class - | BAIL Div-                    | MISAN FEEK                                           |
|------------|---------|------------------------------|------------------------------------------------------|
|            | Subjec  | . Marathi                    | Month Sep. Year 2019                                 |
|            | Paper I | No configuration for an 14   | Month Set                                            |
|            | Paper   |                              | Total                                                |
|            | Roll    |                              | D-                                                   |
| Sr.<br>No. | No.     | Name                         | 234569101112