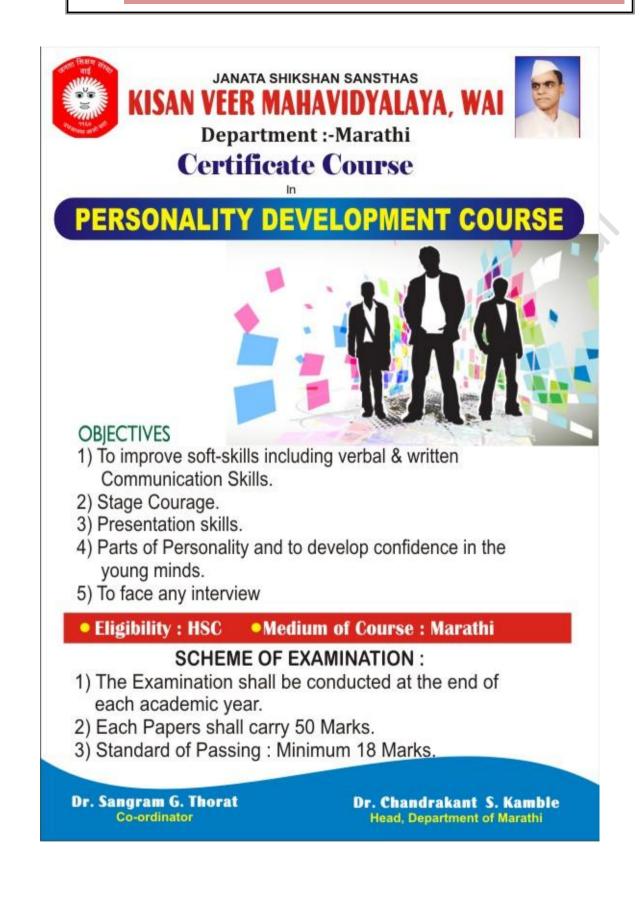

### 4. Objectives of the Course

#### Course Report 2019-20

The department of Marathi had decided to conduct 01 certificate course in departmental meeting. The title of the course is "Personality Development Course" was finalized in departmental meeting dated 19 July, 2019. The notification and advertisement was made through our college website and Brochure of the course was uploaded on the college website. The course was started on 01 August 2019. The time-table was displayed on the department's notice board.

22 students were admitted for the said course. Regular lectures and practicals were conducted according to the time-table. Examination of the said course was conducted and certificates were issued to all the passed students. Students gained the new knowledge and one more certificate along with the BA degree. The supportive staff and the administration of the College and specially Hon. Principal supported a lot.